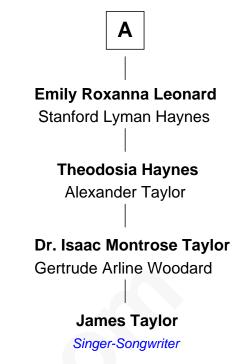

## FamousKin.com Relationship Chart of

Israel Washburn 29th Governor of Maine

5th cousin 5 times removed of

James Taylor Singer-Songwriter

**George Watson** Phoebe Hicks Mary Watson **Elizabeth Watson Thomas Leonard Joseph Williams** Samuel Leonard **Benjamin Williams Catherine Dean** Elizabeth Dean **Abiah Leonard Nathan Williams** Judith White **Benjamin King** Abiah King **Abigail Williams** Israel Washburn John Phillips **Israel Washburn Abigail Phillips** Martha Benjamin Jonathan Pratt **Betsey Bishop Pratt Israel Washburn** Thomas Buffum 29th Governor of Maine Eliza Ann Buffum