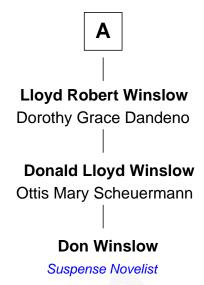

## FamousKin.com Relationship Chart of

**Israel Washburn** 

29th Governor of Maine

4th cousin 5 times removed of



Author and Screenwriter



## **Thomas Leonard** Mary Watson **Samuel Leonard Mary Leonard** Catherine Dean Joseph Tisdale **Abiah Leonard Mary Tisdale** Joseph Winslow Benjamin King **Job Winslow Abiah King** Israel Washburn Ruth Spencer Probable Israel Washburn **Joseph Winslow** Martha Benjamin Isabella Higgs Israel Washburn **Joseph Winslow Betsey Comstock** 29th Governor of Maine **William Henry Winslow** Almira Barlow William Leonard Winslow Jane McIntosh



Don Winslow photo by Heike Huslage-Koch (CC BY-SA 4.0)