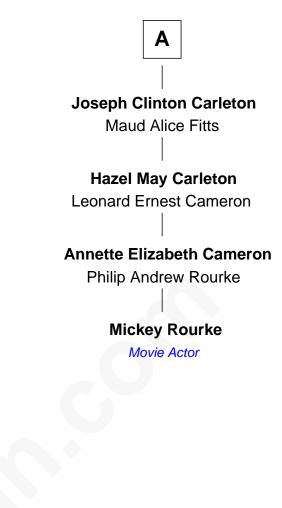

## Mickey Rourke

Movie Actor

Elizabeth - - - - with husband with husband Thomas Thatcher William Ripley John Ripley Samuel Thaxter Abigail Church **Elizabeth Hobart** Sarah Thaxter **Joshua Ripley** Peter Dunbar Hannah Bradford **Abigail Dunbar** Leah Ripley Joshua Fobes Samuel Cooke Leah Fobes Phineas Cooke Israel Washburn Abigail Durant **Daniel Cooke Israel Washburn** Abiah King **Dorothy Nutting Israel Washburn** Maria F. Cooke Martha Benjamin Joseph Fellows Elihu Washburne **Charlotte M. Fellows** Hiram Wilson Carleton 25th U.S. Secretary of State