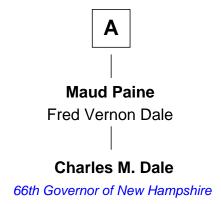

## Elihu Washburne

25th U.S. Secretary of State

6th cousin 2 times removed of

66th Governor of New Hampshire

## **Richard Church** Elizabeth Warren **Abigail Church Joseph Church** Samuel Thaxter Mary Tucker Joseph Church Sarah Thaxter Peter Dunbar **Grace Shaw Abigail Dunbar Caleb Church** Joshua Fobes **Deborah Woodworth Leah Fobes Ebenezer Church** Israel Washburn Hannah Wood Israel Washburn **Mary Church** Abiah King **Gamaliel Tompkins Mary Tompkins** Israel Washburn Dr. Zina Grosvenor Paine Martha Benjamin Elihu Washburne **Nathaniel Tompkins Paine** 25th U.S. Secretary of State Martha Mariah Milby