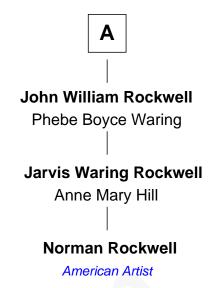

## **Norman Rockwell**

American Artist

## **Edmund Sherman** Grace Makin **Grace Sherman** Rev. John Sherman John Livermore Mary Launce James Sherman Samuel Livermore Hannah Bridge Mary Walker **Thomas Livermore** John Sherman Abigail Stone Mary Bright **Nathaniel Livermore** Phineas Sherman Martha White Elizabeth Morgan **Tabitha Livermore Lemuel Sherman** Rose Blashfield Samuel Benjamin Martha Benjamin **Jacob Sherman** Israel Washburn Cafira Janes Elihu Washburne **Orilla Janes Sherman** Samuel Darling Rockwell 25th U.S. Secretary of State