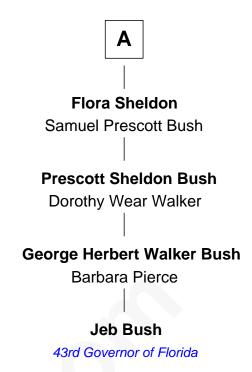

## FamousKin.com Relationship Chart of

Elihu Washburne

25th U.S. Secretary of State

5th cousin 5 times removed of

43rd Governor of Florida

## John Washburn Elizabeth Mitchell **Mary Washburn** Samuel Washburn Deborah Packard Samuel Kingsley Samuel Kingsley Israel Washburn Waitstill Sumner Mary - - - - -Silence Kingsley Israel Washburn Leah Fobes Samuel Herrick Probable Israel Washburn Sarah Herrick Abiah King Nathaniel Butler Israel Washburn Samuel Herrick Butler Martha Benjamin Judith Livingston **Cortland Philip Livingston Butler** Elihu Washburne Elizabeth Slade Pierce 25th U.S. Secretary of State Mary Elizabeth Butler Robert Emmet Sheldon