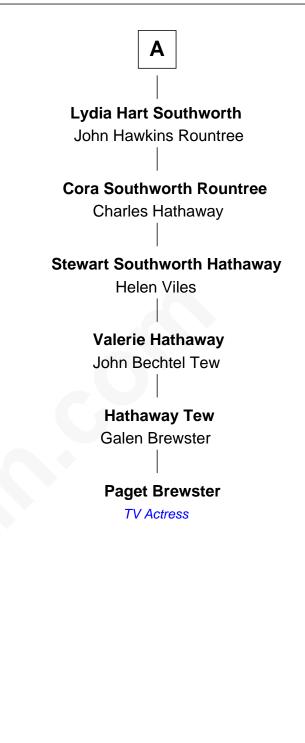

Alden Southworth Lydia Taylor

Richmond Southworth Laura Gridley

Α

Paget Brewster photo by Jonathan Reilly (CC BY-SA 2.0)