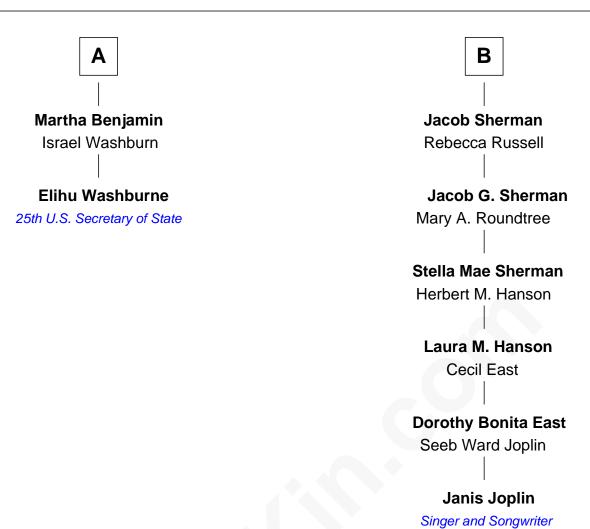

## FamousKin.com Relationship Chart of

Elihu Washburne

25th U.S. Secretary of State

8th cousin 4 times removed of

Singer and Songwriter

## **Henry Sherman** Agnes - - - - -**Edmund Sherman Henry Sherman** Anne Pellett Susan Lawrence **Edmund Sherman** Samuel Sherman Grace Makin Philippa Ward **Philip Sherman Grace Sherman** John Livermore Sarah Odding **Edmund Sherman** Samuel Livermore Hannah Bridge **Dorcas Hicks David Sherman Thomas Livermore** Mary Bright Abigail Hathaway **Nathaniel Livermore Jacob Sherman** Martha White Margaret Faunce **David Sherman Tabitha Livermore** Samuel Benjamin Lydia Staples В