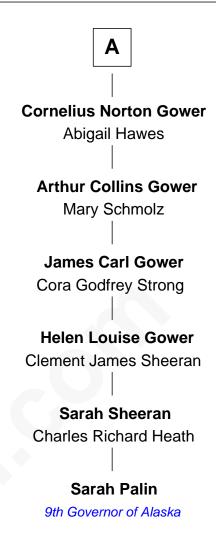

## **Richard Warren** Elizabeth Walker **Elizabeth Warren Abigail Warren** Richard Church **Anthony Snow Lydia Snow Abigail Church** Samuel Thaxter Stephen Skiffe **Sarah Thaxter Abigail Skiffe** Peter Dunbar Shubal Smith **Abigail Dunbar Abigail Smith** Joshua Fobes Barnabas Gibbs **Leah Fobes Susannah Gibbs** Israel Washburn Thomas Claghorn Israel Washburn Lydia Claghorn Cornelius Norton Abiah King Israel Washburn **Susannah Norton** Martha Benjamin James Gower Elihu Washburne 25th U.S. Secretary of State