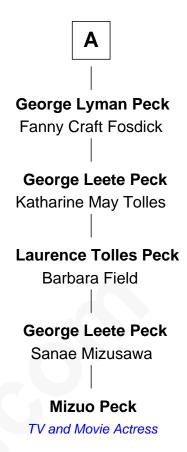

## Elihu Washburne

25th U.S. Secretary of State

6th cousin 5 times removed of

TV and Movie Actress