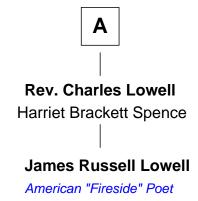

## **Edmund Sherman** Anne Pellett **Edmund Sherman Anne Sherman** Grace Makin John Angier **Mary Angier Grace Sherman** Nathaniel Sparhawk John Livermore **Nathaniel Sparhawk** Samuel Livermore Patience Newman Hannah Bridge **Thomas Livermore** Sybil Sparhawk Mary Bright Dr. Jonathan Avery **Nathaniel Livermore** Sybil Avery Martha White **Thomas Graves Tabitha Livermore Katharine Graves** James Russell Samuel Benjamin Martha Benjamin Rebecca Russell Israel Washburn John Lowell Elihu Washburne 25th U.S. Secretary of State