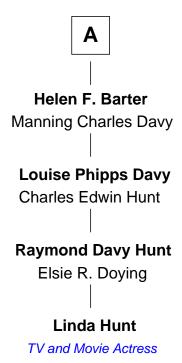

## FamousKin.com Relationship Chart of

**Linda Hunt** 

TV and Movie Actress

5th cousin 5 times removed of

James Youngs Smith
29th Governor of Rhode Island

## **Thomas Gardner** Lucy Smith **Mary Gardner** Joanna Gardner Thomas Boylston Robert Stanton **Mary Stanton Peter Boylston** Ann White **Daniel Denison Mary Denison Anne Boylston Ebenezer Adams** Nathan Smith **Ebenezer Adams Gilbert Smith** Mehitable Spear **Eunice Denison Mehitable Adams Amos Denison Smith** Priscilla Mitchell Joseph Neal Arnold **James Youngs Smith Mehitable Arnold** Dr. Thomas Phipps 29th Governor of Rhode Island Frances R. Phipps James W. Barter