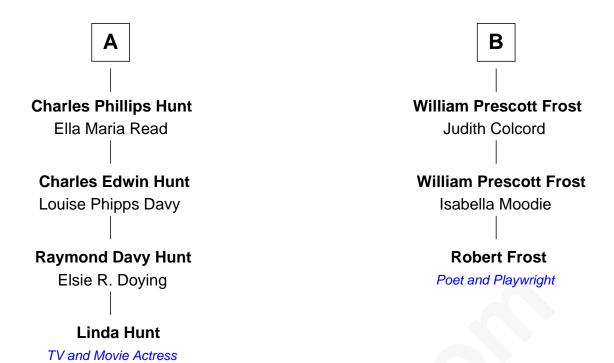

## FamousKin.com Relationship Chart of

## **Linda Hunt**

TV and Movie Actress

9th cousin 1 time removed of

## **Robert Frost**

Poet and Playwright

## **Zachariah Symmes** Sarah Baker **William Symmes Mary Symmes** Mary Chickering **Thomas Savage Elizabeth Symmes** Sarah Savage Joseph Torrey Col. John Higginson **Mary Torrey John Higginson** Samuel Kingman Hannah Gardner **Elizabeth Higginson Rachel Kingman Ebenezer Hunt** Rev. Benjamin Prescott **Ebenezer Hunt Elizabeth Prescott** Susannah Bowditch William Frost **Ebenezer Hunt William Frost** Sarah Holt **Eunice Nash Charles Edwin Hunt** Samuel Abbott Frost Marcia E. Phillips Mary Blunt В