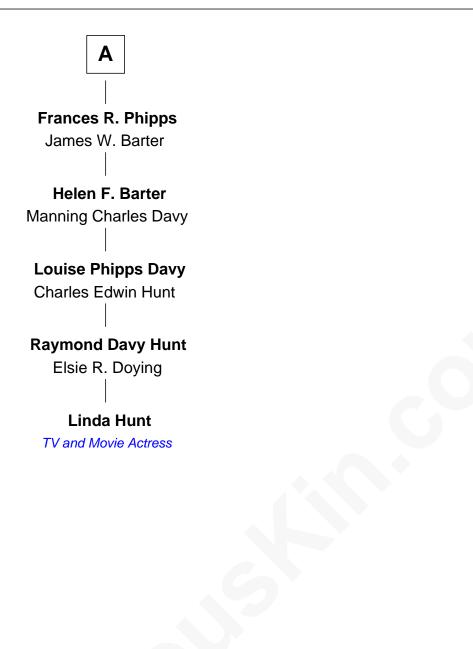

## Thomas Gardner

Thomas Gardner Lucy Smith

Mary Gardner Thomas Boylston

Peter Boylston Ann White

Anne Boylston Ebenezer Adams

Ebenezer Adams Mehitable Spear

Mehitable Adams Joseph Neal Arnold

Mehitable Arnold Dr. Thomas Phipps Peter Gardner Rebecca Crooke

Sarah Gardner John Gore

Abigail Gore Ebenezer May

Samuel May Abigail Williams

Col. Joseph May Dorothy Sewall

Abigail May Amos Bronson Alcott

Louisa May Alcott Author of Little Women

Linda Hunt photo by <u>RedCarpetReport</u> (CC BY-SA 2.0)