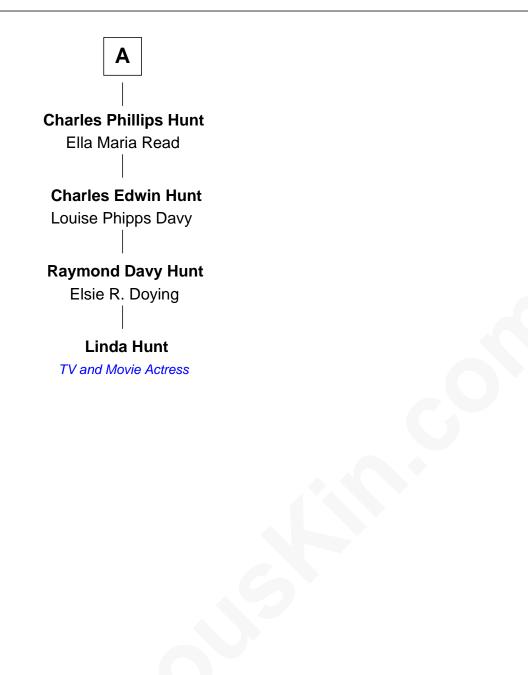

## FamousKin.com Relationship Chart of

Linda Hunt TV and Movie Actress

5th cousin 5 times removed of

## **Oliver Wendell Holmes, Sr.**

American "Fireside" Poet

| John               | Lothrop                    |
|--------------------|----------------------------|
| with wife          | with wife                  |
| Ann                | Hannah House               |
|                    |                            |
| Bathshua Lothrop   | Samuel Lothrop             |
| Alexander Marsh    | Elizabeth Scudder          |
| Phebe Marsh        | Joseph Lathrop             |
| Joseph Nash        | Elizabeth Waterhouse       |
| Joseph Nash        | Temperance Lathrop         |
| Deborah Tirrell    | John Bishop                |
| Joseph Nash        | Temperance Bishop          |
| Sarah Damon        | Dr. David Holmes           |
| Joseph Nash        | Rev. Abiel Holmes          |
| Eunice Ford        | Sarah Wendell              |
| Eunice Nash        | Oliver Wendell Holmes, Sr. |
| Ebenezer Hunt      | American "Fireside" Poet   |
|                    |                            |
| Charles Edwin Hunt |                            |
| Marcia E. Phillips |                            |
|                    |                            |
| Α                  |                            |