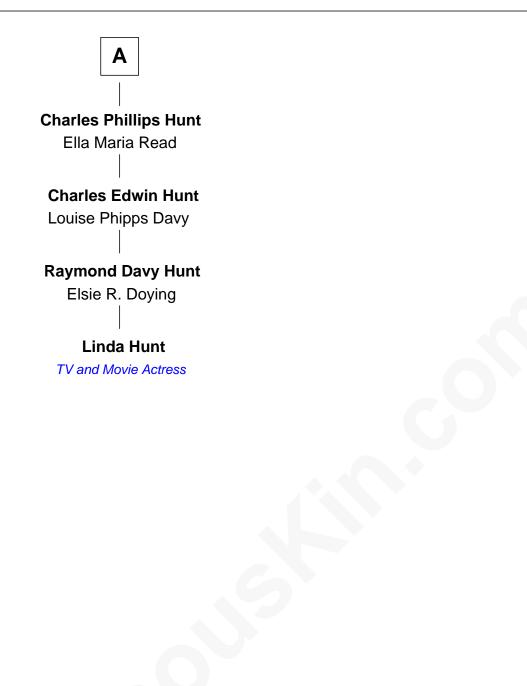

## 6th cousin 4 times removed of

Ulysses S. Grant 18th U.S. President

| John Lo            | othrop              |
|--------------------|---------------------|
| with wife          | with wife           |
| Ann                | Hannah House        |
|                    |                     |
| Bathshua Lothrop   | Samuel Lothrop      |
| Alexander Marsh    | Elizabeth Scudder   |
|                    |                     |
| Phebe Marsh        | Abigail Lothrop     |
| Joseph Nash        | John Huntington     |
|                    |                     |
| Joseph Nash        | Martha Huntington   |
| Deborah Tirrell    | Noah Grant          |
|                    |                     |
| Joseph Nash        | Noah Grant          |
| Sarah Damon        | Susanna Delano      |
|                    |                     |
| Joseph Nash        | Noah Grant          |
| Eunice Ford        | Rachel Kelley       |
|                    |                     |
| Eunice Nash        | Jesse Root Grant    |
| Ebenezer Hunt      | Hannah Simpson      |
|                    |                     |
| Charles Edwin Hunt | Ulysses S. Grant    |
| Marcia E. Phillips | 18th U.S. President |
|                    |                     |
|                    |                     |
|                    |                     |