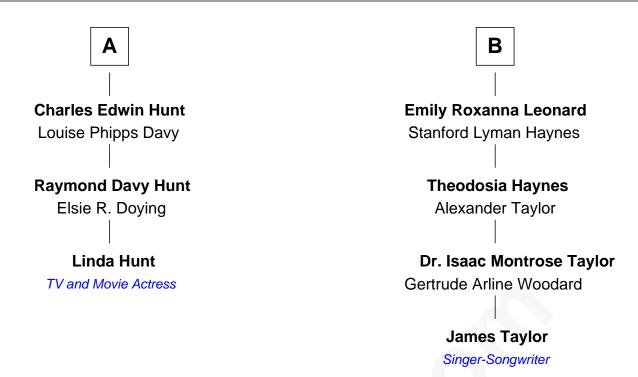

## FamousKin.com Relationship Chart of

**Linda Hunt** 

TV and Movie Actress

9th cousin 1 time removed of

James Taylor Singer-Songwriter

Rev. John Wing **Deborah Bachiler Stephen Wing** John Wing Sarah Briggs Elizabeth Dillingham **Ananias Wing Ebenezer Wing** Elizabeth Backus Hannah - - - - -Sarah Wing **Samuel Wing** John Rogers Mercy Wing **Joseph Rogers Edward Wing** Elizabeth Allen Elizabeth Miller **Elizabeth Rogers** Elisha Wing Desire Hall Nathaniel Phillips Marcia E. Phillips **Harriet Wing** Elijah Lester Leonard Charles Edwin Hunt **Charles Phillips Hunt Granville Hall Leonard** Ella Maria Read Eliza Ann Buffum В