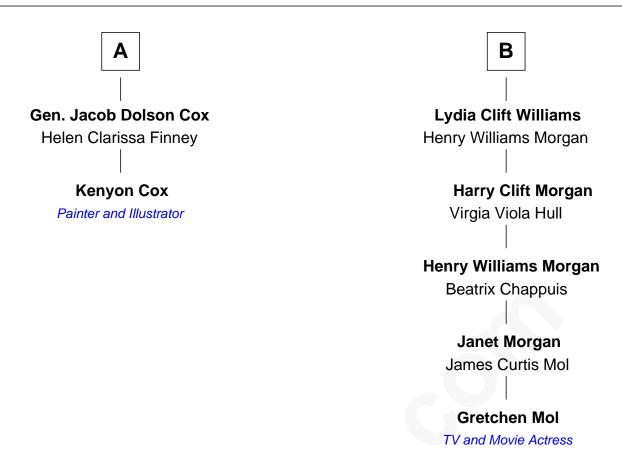

## FamousKin.com Relationship Chart of

**Kenyon Cox** 

Painter and Illustrator

8th cousin 3 times removed of

TV and Movie Actress

## **Jonathan Brewster** Lucretia Oldham **Benjamin Brewster Mary Brewster** John Turner Anna Addis **Ezekiel Turner Daniel Brewster** Susanna Keeney Hannah Gager **Abigail Turner** John Brewster Clement Minor **Dorothy Treat Lucy Minor** Sarah Brewster Nathan Howard Moses Park Thedia Redelia Howard Parthenia Park Payne Kenyon Stephen Morgan Joseph Kenyon **Charity Morgan Amos Clift** Sarah Allyn Thedia Redelia Kenyon **Lydia Holmes Clift** Jacob Dolson Cox William S. Williams В