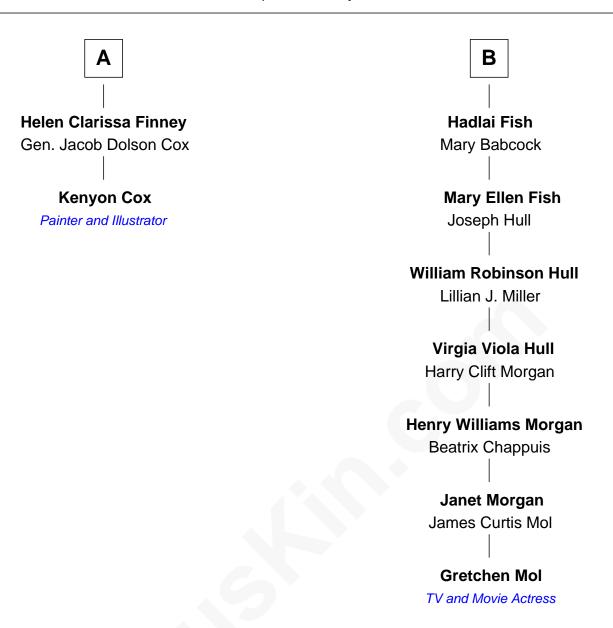

## FamousKin.com Relationship Chart of

**Kenyon Cox** 

Painter and Illustrator

8th cousin 5 times removed of

TV and Movie Actress

| Rev. John House<br>Alice      |                   |
|-------------------------------|-------------------|
|                               |                   |
|                               |                   |
| Samuel House                  | Hannah House      |
| Elizabeth Hammond             | Rev. John Lothrop |
| Elizabeth House               | Thomas Lothrop    |
| John Sutton                   | Sarah Learned     |
| Elizabeth Sutton              | Bethia Lothrop    |
| Richard Mann                  | John Hinckley     |
| Elizabeth Mann                | Samuel Hinckley   |
| Josiah Finney                 | Martha Lothrop    |
| Josiah Finney                 | Samuel Hinckley   |
| Sarah Carter                  | Mary Wyatt        |
| Sylvester Finney              | Abel Hinckley     |
| Rebecca Rice                  | Sarah Hubbard     |
| Rev. Charles Grandison Finney | Sarah Hinckley    |
| Lydia Root Andrews            | George Fish       |
| Α                             | В                 |