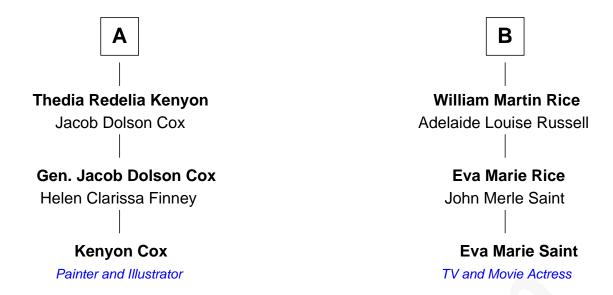

## FamousKin.com Relationship Chart of

**Kenyon Cox** 

Painter and Illustrator

9th cousin of

**Eva Marie Saint** 

TV and Movie Actress

| William Brewster  Mary |                        |
|------------------------|------------------------|
|                        |                        |
|                        |                        |
| Jonathan Brewster      | Love Brewster          |
|                        |                        |
| Lucretia Oldham        | Sarah Collier          |
| Mary Brewster          | Wrestling Brewster     |
| John Turner            | Mary                   |
| Ezekiel Turner         | Hannah Brewster        |
| Susanna Keeney         | Benjamin Alden         |
| Abigail Turner         | David Alden            |
| Clement Minor          | Elizabeth Thorndike    |
| Lucy Minor             | Rebecca Alden          |
| Nathan Howard          | Henry Pendleton        |
| Thedia Redelia Howard  | James Alden Pendleton  |
| Payne Kenyon           | Clarissa Libby Ackley  |
| Joseph Kenyon          | Clara Olivia Pendleton |
| Sarah Allyn            | Philip J. Rice         |
| A                      | В                      |