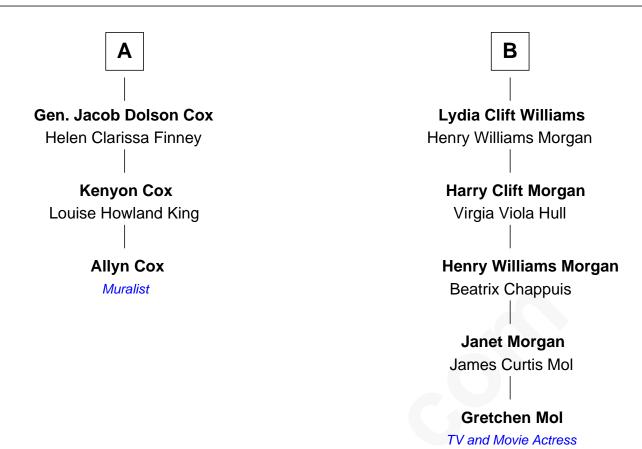

## FamousKin.com Relationship Chart of

**Allyn Cox** 

Muralist

9th cousin 2 times removed of

TV and Movie Actress