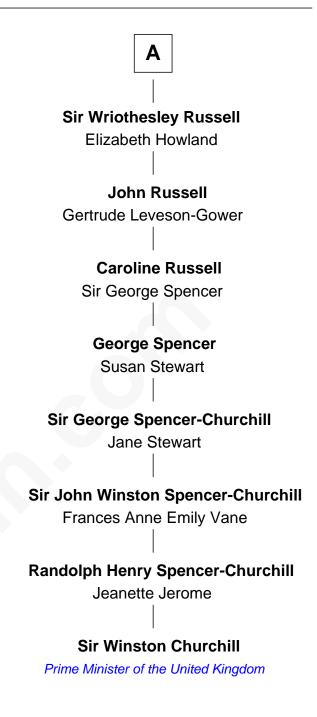

## **Sir Walter Devereux** Anne Ferrers **Elizabeth Devereux** John Devereux Sir Richard Corbet Cecily Bourchier **Walter Devereux Sir Robert Corbet** Elizabeth Vernon Mary Grey **Dorothy Corbet Sir Richard Devereux** Sir Richard Mainwaring **Dorothy Hastings** Sir Arthur Mainwaring **Elizabeth Devereux** John Vernon Margaret Mainwaring **Mary Mainwaring Elizabeth Vernon** Richard Cotton Henry Wriothesley **Frances Cotton Thomas Wriothesley** George Abell Rachel Massüe de Ruvigny **Robert Abell Rachel Wriothesley** Great Migration Immigrant 1630 William Russell