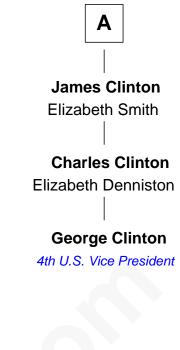

## **George Clinton**

4th U.S. Vice President

Sir John Sutton Elizabeth Berkeley Jane Sutton Sir John Sutton Dudley **Thomas Mainwaring** Elizabeth Bramshot **Edmund Dudley Cecily Mainwaring** John Cotton Elizabeth Grey **Elizabeth Dudley** Sir George Cotton Mary Onley William Stourton **Richard Cotton Ursula Stourton** Sir Edward Clinton Mary Mainwaring **Frances Cotton Sir Henry Clinton** Elizabeth Morrison George Abell **Sir Henry Clinton alias Fynes Robert Abell** Elizabeth Hickman Great Migration Immigrant 1630 William Clinton

Elizabeth Kennedy

Α

© 2010-2024 FamousKin.com