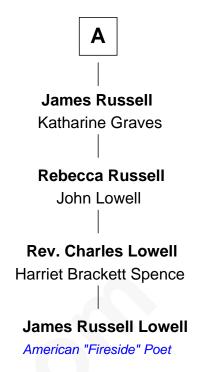

## **Sir Robert Corbet** Elizabeth Vernon **Dorothy Corbet** Sir Roger Corbet Sir Richard Mainwaring Anne Windsor Sir Arthur Mainwaring **Margaret Corbet** Sir Francis Palmes Margaret Mainwaring **Mary Mainwaring Sir Francis Palmes** Richard Cotton Mary Hadnall **Frances Cotton Andrew Palmes** George Abell Elizabeth Harrison **Robert Abell Elizabeth Palmes** Robert Chambers Great Migration Immigrant 1630 **Charles Chambers** Rebecca Patefield **Rebecca Chambers Daniel Russell**