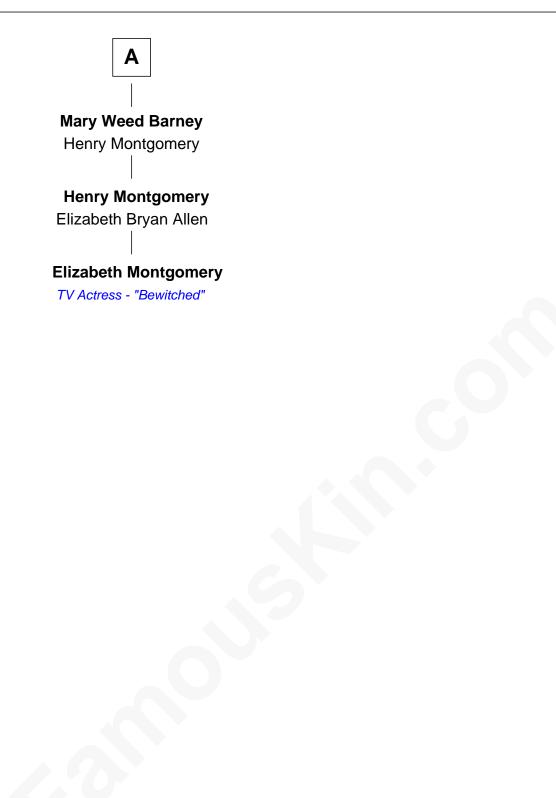

## FamousKin.com Relationship Chart of

Elizabeth Montgomery TV Actress - "Bewitched"

6th cousin 3 times removed of

## **Robert Abell** Joanna - - - - - -Mary Abell Caleb Abell Rev. Samuel Luther Margaret Post Samuel Luther **Experience Abell** Sarah - - - - -John Hyde **Consider Luther** James Hyde Sarah Marshall Margaret Jewett Abiah Hyde Sarah Luther **Aaron Cleveland** John Barney **Benjamin Barney** William Cleveland Elizabeth Ackley Margaret Falley **Rev. Richard Falley Cleveland** Nathan Barney Hannah Carey Ann Neal **Nathan Barney Grover Cleveland** Mary A. Deverell 22nd and 24th U.S. President