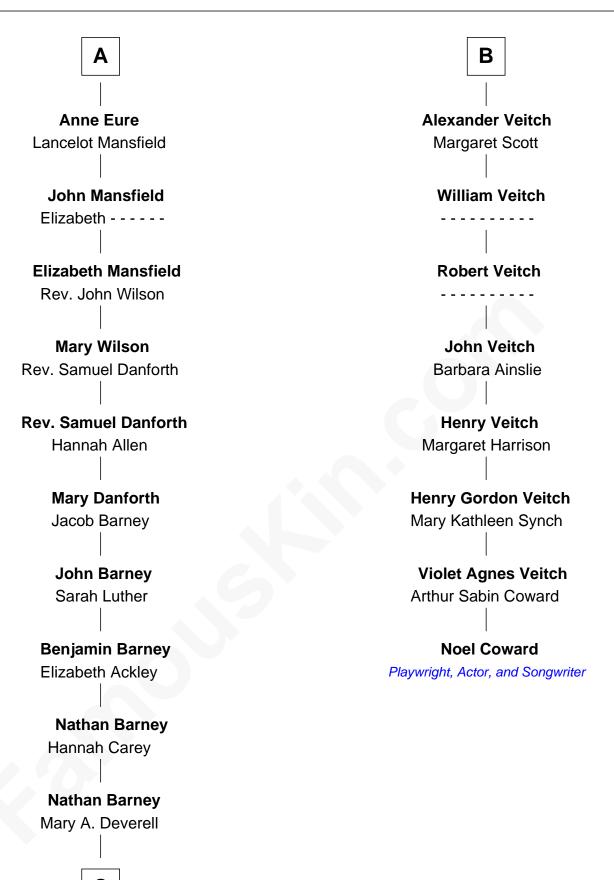

## **Noel Coward** Playwright, Actor, and Songwriter

## John of Gaunt Katherine Roet Joan Beaufort Sir John Beaufort Sir Robert de Ferrers Margaret de Holand **Elizabeth Ferrers** Joan Beaufort Sir James Stewart Sir John de Greystoke **Eleanor Greystoke** Sir James Stewart Sir Ralph Eure Margaret - - - - -Sir William Eure **James Stewart** Catherine Rutherford Margaret Constable Sir Ralph Eure William Stewart **Muriel Hastings** Christian Hay Sir William Eure **James Stewart** Katherine Kerr Elizabeth Willoughby Sir Ralph Eure Janet Stewart Margery Bowes John Veatch