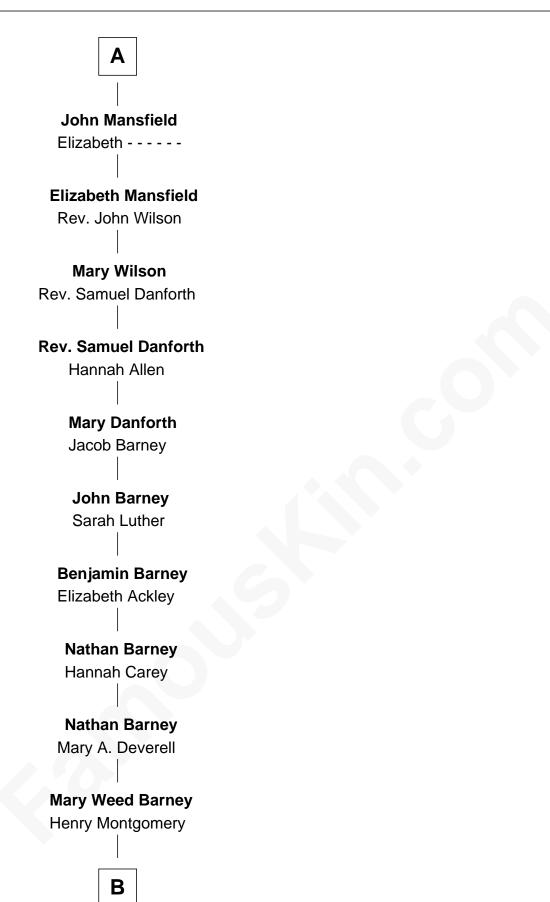

Lancelot Mansfield

Α

B | Henry Montgomery Elizabeth Bryan Allen |

**Elizabeth Montgomery** 

TV Actress - "Bewitched"