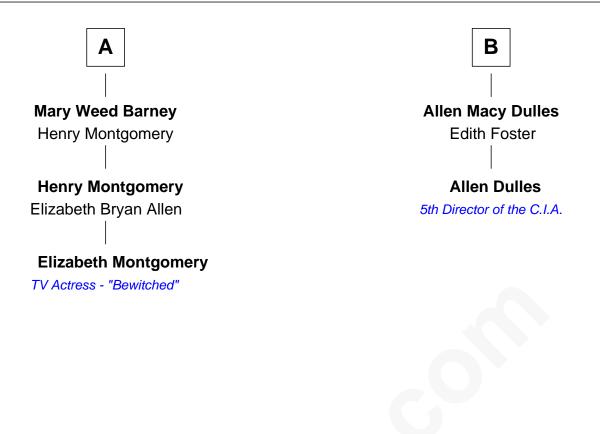

## FamousKin.com Relationship Chart of

Elizabeth Montgomery TV Actress - "Bewitched"

8th cousin 1 time removed of

## Allen Dulles 5th Director of the C.I.A.

Joanna - - - - - -

Mary Abell Rev. Samuel Luther

Samuel Luther

Consider Luther Margaret Jewett

Sarah Luther John Barney

Benjamin Barney Elizabeth Ackley

Nathan Barney Hannah Carey