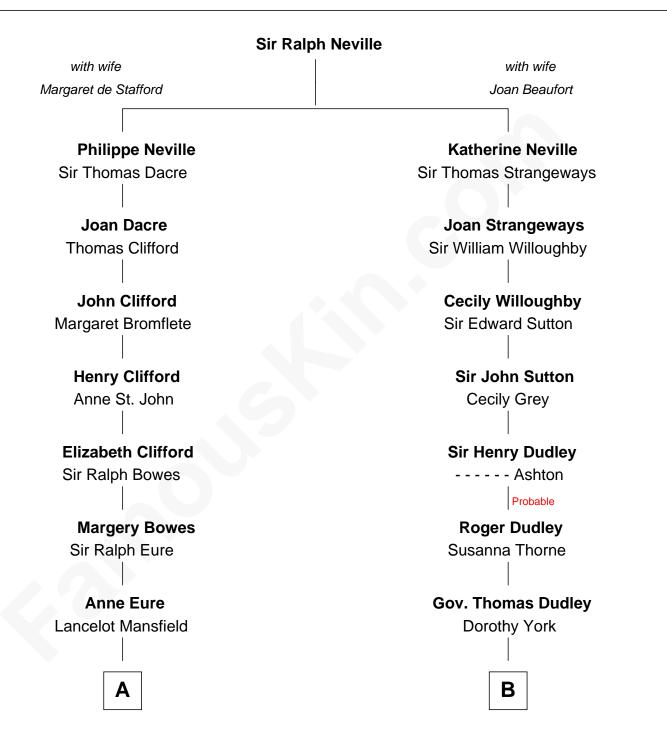

## William Marsh Rice

Founder of Rice University

Β Α John Mansfield **Mercy Dudley** Elizabeth - - - - -Rev. John Woodbridge **Elizabeth Mansfield** Martha Woodbridge Rev. John Wilson Samuel Ruggles Mary Wilson Sarah Ruggles **Rev. Samuel Danforth** John Holbrook **Rev. Samuel Danforth** John Holbrook Hannah Allen Mary Hunt **Mary Danforth** Hannah Holbrook Jacob Barney **Urban Bates** John Barney Sarah Bates Sarah Luther David Rice **Benjamin Barney David Rice** Elizabeth Ackley Patty Hall **Nathan Barney** William Marsh Rice Founder of Rice University Hannah Carey Nathan Barney Mary A. Deverell Mary Weed Barney Henry Montgomery