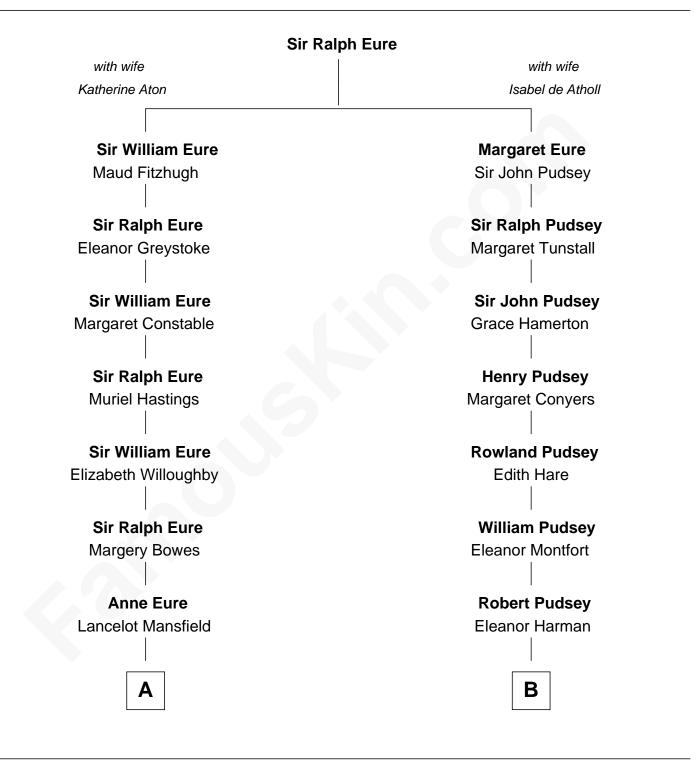

## **Thomas Sim Lee**

2nd and 7th Governor of Maryland

Β Α John Mansfield **George Pudsey** Elizabeth - - - - -Matilda Cotton **Elizabeth Mansfield Dorothy Pudsey** Rev. John Wilson Gawen Grosvenor Mary Wilson **Winifred Grosvenor Rev. Samuel Danforth** Thomas Corbin **Rev. Samuel Danforth Henry Corbin** Hannah Allen Alice Eltonhead **Mary Danforth** Laetitia Corbin Jacob Barney **Richard Lee** John Barney Philip Lee Sarah Luther Sarah Brooke **Benjamin Barney** Thomas Lee Elizabeth Ackley Christiana Sim **Nathan Barney Thomas Sim Lee** 2nd and 7th Governor of Maryland Hannah Carey Nathan Barney Mary A. Deverell Mary Weed Barney Henry Montgomery