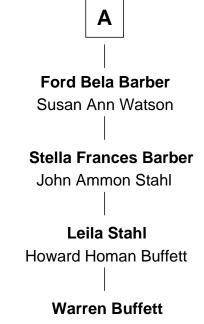

## FamousKin.com Relationship Chart of

**Warren Buffett** 

Chairman & CEO, Berkshire Hathaway

7th cousin 3 times removed of

Rutherford B. Hayes 19th U.S. President