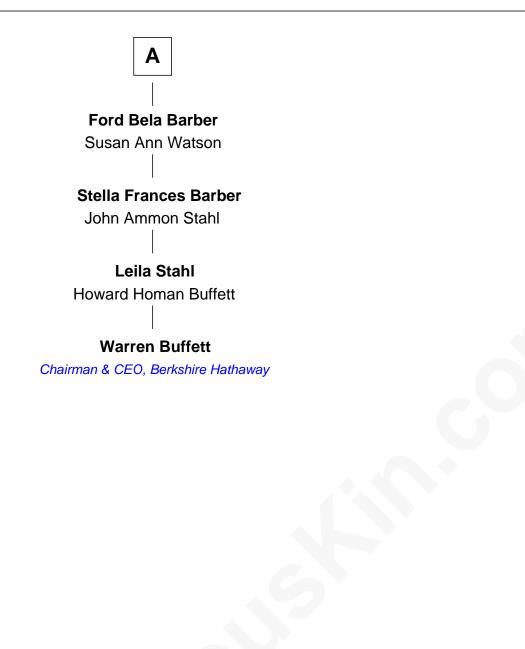

## FamousKin.com Relationship Chart of

Warren Buffett Chairman & CEO, Berkshire Hathaway

## Marjorie Post

Founder of General Foods

| Thomas Bliss      |                           |
|-------------------|---------------------------|
| with wife         | with wife                 |
| Margaret Hulins   | Margaret Snowe            |
|                   |                           |
| Nathaniel Bliss   | Thomas Bliss              |
| Catherine Chapin  | Elizabeth                 |
|                   |                           |
| Margaret Bliss    | Rebecca Bliss             |
| Nathaniel Foote   | Israel Lothrup            |
|                   |                           |
| Ephraim Foote     | John Lathrop              |
| Sarah Chamberlain | Elizabeth Abell           |
|                   |                           |
| Margaret Foote    | Azel Lathrop              |
| Benjamin Day      | Elizabeth Hyde            |
|                   |                           |
| Margaret Day      | Erastus Lathrop           |
| Joel Jones        | Sarah Bailey              |
|                   |                           |
| Margaret Jones    | Caroline Cushman Lathrop  |
| Bela Barber       | Charles Rollin Post       |
|                   |                           |
| Lawrence Barber   | Charles William Post      |
| Relief Hutchinson | Elle Letitia Merriweather |
|                   |                           |
|                   | Marjorie Post             |
| A                 | Founder of General Foods  |
|                   |                           |