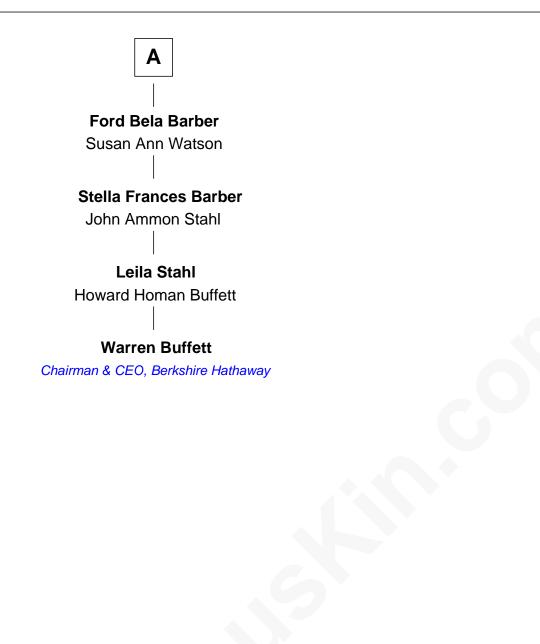

## FamousKin.com Relationship Chart of

Warren Buffett Chairman & CEO, Berkshire Hathaway

## 6th cousin 4 times removed of

## **C. W. Post** Founder of Post Cereals

| Thomas Bliss      |                          |
|-------------------|--------------------------|
| with wife         | with wife                |
| Margaret Hulins   | Margaret Snowe           |
|                   |                          |
| Nathaniel Bliss   | Thomas Bliss             |
| Catherine Chapin  | Elizabeth                |
| Margaret Bliss    | Rebecca Bliss            |
| Nathaniel Foote   | Israel Lothrup           |
| Ephraim Foote     | John Lathrop             |
| Sarah Chamberlain | Elizabeth Abell          |
| Margaret Foote    | Azel Lathrop             |
| Benjamin Day      | Elizabeth Hyde           |
| Margaret Day      | Erastus Lathrop          |
| Joel Jones        | Sarah Bailey             |
| Margaret Jones    | Caroline Cushman Lathrop |
| Bela Barber       | Charles Rollin Post      |
| Lawrence Barber   | C. W. Post               |
| Relief Hutchinson | Founder of Post Cereals  |