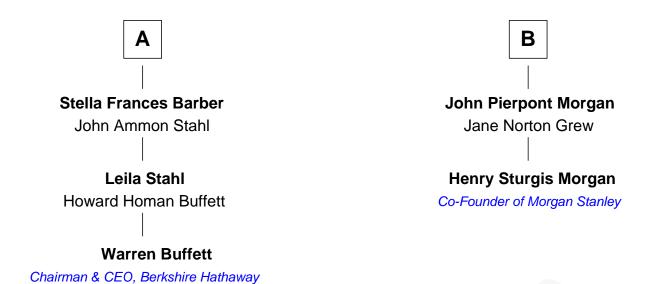

## FamousKin.com Relationship Chart of

**Warren Buffett** 

Chairman & CEO, Berkshire Hathaway

8th cousin 1 time removed of

Francis Bushnell Mary Grombridge **Hannah Bushnell** John Bushnell Stephen Hosmer Sarah Scranton **Mary Bushnell** Hannah Hosmer Joseph Butler Stephen Post **Mary Butler Hannah Post David Edwards David Barber** Stephen Barber **Mercy Edwards** Alice Cass Ebenezer Backus **Bela Barber** Sarah Backus Gen. Joseph Kirkland Margaret Jones **Lawrence Barber** Louisa Kirkland Charles F. Tracy Relief Hutchinson Ford Bela Barber **Frances Louisa Tracy** Susan Ann Watson John Pierpont Morgan В