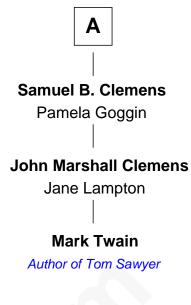

## FamousKin.com Relationship Chart of

Harrison Reed 9th Governor of Florida

## 7th cousin 2 times removed of

Mark Twain Author of Tom Sawyer



## **Rev. Thomas Stoughton**

Katherine - - - - -

Israel Stoughton Elizabeth Knight

Hannah Stoughton James Minot

James Minot Rebecca Jones

Jonathan Minot Elizabeth Stratton

Jonathan Minot Esther Proctor

Olive Minot Willard Read

Seth Reed Rhoda Finney

Harrison Reed 9th Governor of Florida Elizabeth Stoughton Robert Chamberlain

Joanna Chamberlain Richard Betts

Thomas Betts Mercy Whitehead

Deborah Betts Gershom Moore

Gershom Moore Mercy Furman

Gershom Moore

Elizabeth Moore Jeremiah Clemens

Α