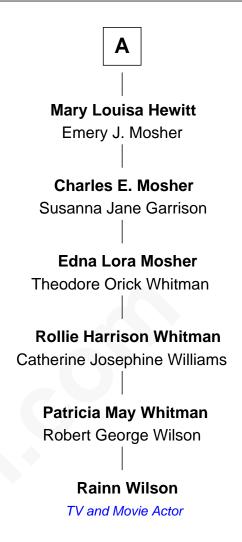

## FamousKin.com Relationship Chart of

**Harrison Reed** 

9th Governor of Florida

5th cousin 7 times removed of

TV and Movie Actor

## Ralph Shepard Thankslord Perkins **Thanks Shepard Abraham Shepard** Peter Dill Judith Fillbrook **Thanks Shepard Thanks Dill** Philip Reed **Daniel Adams** John Read **Thanks Adams** Abiel Butterfield William Wilcoxson Willard Read **Thanks Wilcoxson** Olive Minot John Phelps Seth Reed Sarah Phelps Rhoda Finney Ozias Bingham **Tryphena Bingham Harrison Reed** John Shaw 9th Governor of Florida Louisa Tryphena Shaw **Amos Hewitt**