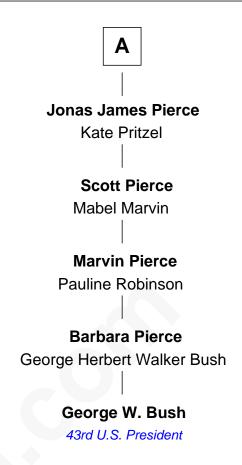

## FamousKin.com Relationship Chart of

Susan B. Anthony

Women's Rights Advocate

6th cousin 5 times removed of

George W. Bush 43rd U.S. President

## Thomas Richardson Catherine Duxford Samuel Richardson **Ezekiel Richardson** Joanna Thake Susanna Bradford **Theophilus Richardson** Samuel Richardson Sarah Hayward Mary Champney **David Richardson** John Richardson Remember Ward **Deborah Brooks** Jonathan Richardson **Nathan Richardson** Mary Woodward **Esther Pierce Esther Richardson** Susannah Richardson Joshua Pierce **Daniel Read Lucy Read James Pierce Daniel Anthony** Mary Stacy Gen. James Pierce Susan B. Anthony Chloe Holbrook Women's Rights Advocate