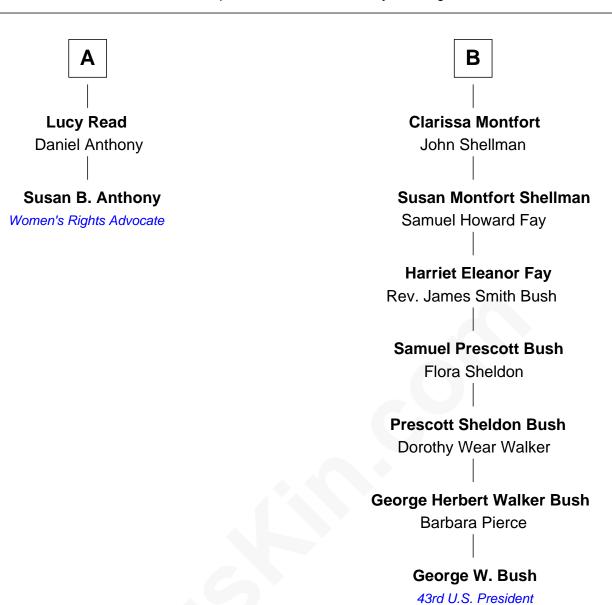

## FamousKin.com Relationship Chart of

**Susan B. Anthony** 

Women's Rights Advocate

8th cousin 5 times removed of

George W. Bush 43rd U.S. President

| Isabel              | Baker             |
|---------------------|-------------------|
| with husband        | with husband      |
| Thomas Eaton        | Thomas Nason      |
| '                   |                   |
| Thomas Eaton        | Joyce Nason       |
| Helen               | Walter Aston      |
|                     |                   |
| John Eaton          | Col. Walter Aston |
| Anne                | Hannah Jordan     |
|                     |                   |
| Elizabeth Eaton     | Mary Aston        |
| James Davis         | Richard Cocke     |
|                     |                   |
| Constance Davis     | Richard Cocke     |
| Joseph Barney       | Elizabeth         |
|                     |                   |
| Daniel Barney       | Anne Cocke        |
| Alice Wheaton       | Robert Bolling    |
|                     |                   |
| Elizabeth Barney    | Elizabeth Bolling |
| Joshua Read         | James Munford     |
|                     |                   |
| Daniel Read         | Robert Munford    |
| Susannah Richardson | Ann Brodnax       |
|                     |                   |
| · ·                 | ·                 |
| <b>A</b>            | <b>B</b>          |