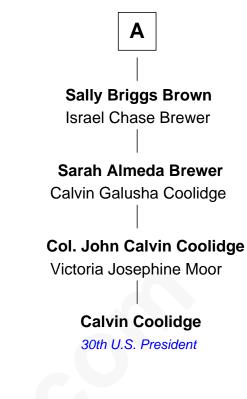

## FamousKin.com Relationship Chart of

Susan B. Anthony Women's Rights Advocate

6th cousin 4 times removed of

Calvin Coolidge 30th U.S. President



Thomas Richardson **Catherine Duxford** Samuel Richardson **Thomas Richardson** Joanna Thake Mary Richardson Samuel Richardson Sarah Richardson Michael Bacon Sarah Hayward **David Richardson** Jonathan Bacon **Remember Ward Elizabeth Giles** Jonathan Richardson **Elizabeth Bacon** Mary Woodward **Tarrant Putnam** Susannah Richardson **Tarrant Putnam** Priscilla Baker **Daniel Read** Lucy Read **Priscilla Putnam** Adam Brown **Daniel Anthony** Susan B. Anthony **Israel Putnam Brown** Women's Rights Advocate Sally Briggs

Α