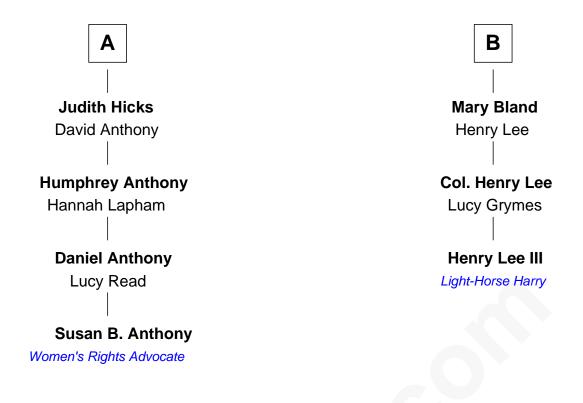

## 9th cousin 1 time removed of

Henry Lee III 9th Governor of Virginia

**Richard Cave** Margaret Saxby **Bridget Cave Anthony Cave** Elizabeth Lovett **Frances Tanfield Mary Cave** Anne Tanfield Sir Jerome Weston **Clement Vincent Mary Weston Elizabeth Vincent** William Clerke **Richard Lane Dorothy Lane** Jeremiah Clarke Frances Latham William Randolph Weston Clarke **Richard Randolph** Mary Easton Elizabeth Ryland Col. William Randolph Anne Clarke **Thomas Hicks** Mary Isham **Thomas Hicks** Elizabeth Randolph Judith Akin **Richard Bland** 

Β