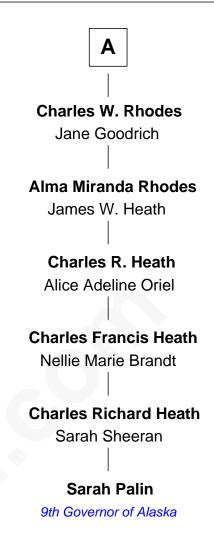

## FamousKin.com Relationship Chart of

Susan B. Anthony

Women's Rights Advocate

7th cousin 5 times removed of

9th Governor of Alaska

## **Nicholas Arnold** Alice Gully **Joan Arnold** William Arnold William Hopkins Christian Peak **Frances Hopkins** Joanna Arnold William Mann Zachariah Rhodes John Rhodes **Mary Mann** John Lapham Wait Waterman John Lapham John Rhodes Mary Russell Catherine Holden Joshua Lapham **Anthony Rhodes** Hannah Sherman Elizabeth Cranston **Hannah Lapham** William Rhodes **Humphrey Anthony** Anne Westcott **Daniel Anthony** William Rhodes Lucy Read Sally Salisbury Susan B. Anthony Women's Rights Advocate