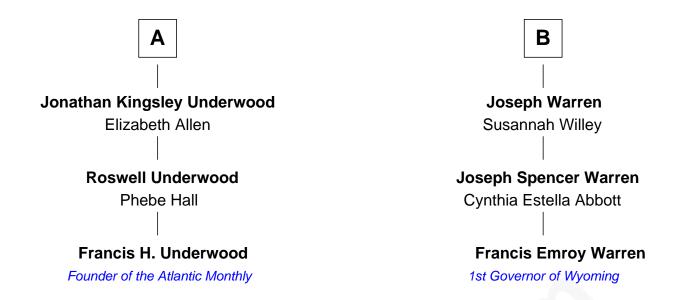

## FamousKin.com Relationship Chart of

Francis H. Underwood

Founder of the Atlantic Monthly

9th cousin of

**Robert Foote** Joane Brooke **Mary Foote Nathaniel Foote** John Hewes Elizabeth Deming **Elizabeth Hewes Nathaniel Foote** Elizabeth Smith Ralph Hemingway **Nathaniel Foote** Joshua Hemingway Joanna Evans Margaret Bliss Joanna Hemingway Sarah Foote **Edward Ainsworth Thomas Olcott** Sarah Olcott **Judith Ainsworth** Jonathan Dean James Marcy **Anna Marcy Lemuel Dean** Nehemiah Underwood Mary Lawrence **Daniel Underwood** Rebecca Dean **Experience Kingsley** Ezra Warren В