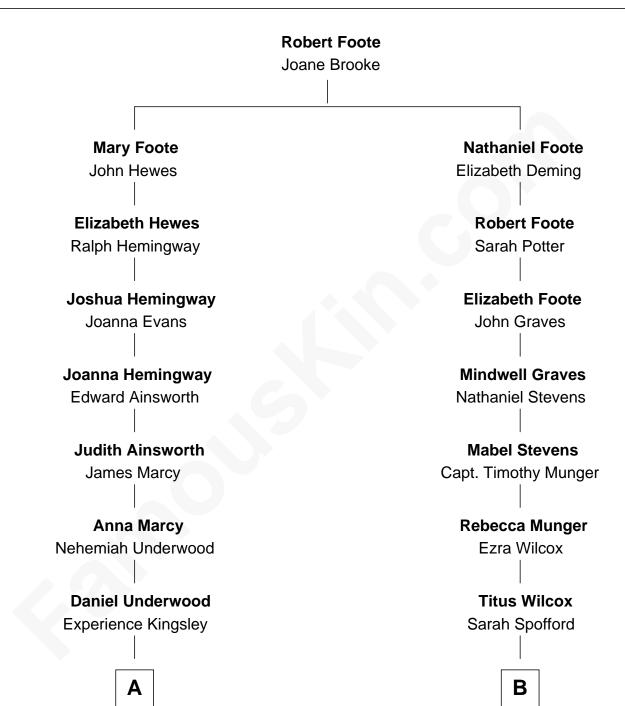

## FamousKin.com Relationship Chart of

Francis H. Underwood Founder of the Atlantic Monthly

9th cousin 3 times removed of

Jodie Foster Movie Actress

© 2010-2024 FamousKin.com

Jonathan Kingsley Underwood Elizabeth Allen

Α

Roswell Underwood Phebe Hall

Francis H. Underwood Founder of the Atlantic Monthly В

Catharine Harriet Wilcox Rev. Alfred Eddy

Katherine Louise Eddy Lucius George Fisher

Alice Eddy Fisher Alexis Caldwell Foster

## Lucius Fisher Foster

**Constance Marie Robertson** 

Lucius Fisher Foster Evelyn Della Almond

> Jodie Foster Movie Actress

Jodie Foster photo by <u>Alan Light</u> (CC BY 2.0)