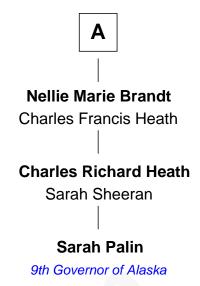

## FamousKin.com Relationship Chart of

Francis H. Underwood

Founder of the Atlantic Monthly

5th cousin 4 times removed of

9th Governor of Alaska

## Jonathan Boyden Mary Clark Elizabeth Boyden Jonathan Boyden Nehemiah Sabin Rachel Fisher **Experience Sabin** Joshua Boyden Jonathan Kingsley Sarah Smith Micah Boyden **Experience Kingsley Daniel Underwood** Phebe Sears Jonathan Kingsley Underwood Eli Boyden Elizabeth Allen Patty Hinds Roswell Underwood Nancy Boyden Phebe Hall Asa Newell Francis H. Underwood **Maria Nancy Newell** Thomas S. Ruddock Founder of the Atlantic Monthly May Belle Ruddock Henry Charles Brandt