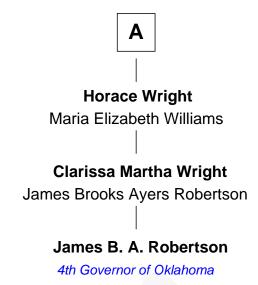

## FamousKin.com Relationship Chart of

**Clara Barton** 

Founder of the American Red Cross

6th cousin 3 times removed of

| Edward                            |                           |
|-----------------------------------|---------------------------|
| Margaret                          |                           |
|                                   |                           |
|                                   |                           |
| Reinold Marvin                    | Matthew Marvin            |
| Mary  <br>                        | Elizabeth                 |
| Mary Marvin                       | Mary Marvin               |
| Samuel Collins                    | Thomas Adgate             |
| Mary Collins                      | Rebecca Adgate            |
| Richard Moore                     | Joseph Huntington         |
| Elijah Moore                      | Sarah Huntington          |
| Dorothy Learned                   | Ebenezer Wright           |
| Dorothy Moore                     | Amaziah Wright            |
| Dr. Stephen Barton                | Zerviah Fitch             |
| Capt. Stephen Barton              | Ebenezer Wright           |
| Sarah Stone                       | Anna Galusha              |
| Clara Barton                      | Rev. William Henry Wright |
| Founder of the American Red Cross | Almira Durham             |
|                                   | ^                         |