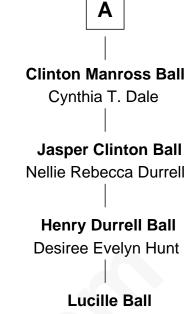

## FamousKin.com Relationship Chart of

Clara Barton Founder of the American Red Cross

7th cousin 3 times removed of

## Lucille Ball

TV Actress - "I Love Lucy"



Henry Rice Elizabeth Frost

Elizabeth Rice John Moore

Jacob Moore Elizabeth Loker

Richard Moore Mary Collins

Elijah Moore Dorothy Learned

Dorothy Moore Dr. Stephen Barton

Capt. Stephen Barton Sarah Stone

Clara Barton Founder of the American Red Cross Edmund Rice Thomasine Frost

Henry Rice Elizabeth Moore

Elizabeth Rice John Brewer

Mary Brewer Benjamin Ball

Isaac Ball Rachel Howe

Isaac Ball Hannah Cummings

Sarah Manross

Α



TV Actress - "I Love Lucy"