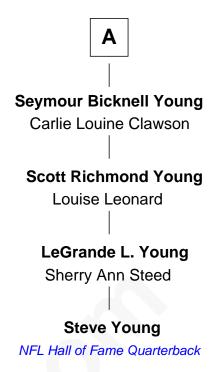

## FamousKin.com Relationship Chart of

**Clara Barton** 

Founder of the American Red Cross

6th cousin 4 times removed of

NFL Hall of Fame Quarterback

John Whipple Susanna Clarke Sarah Whipple **Mary Whipple** Joseph Goodhue Simon Stone William Goodhue **Susannah Stone Edward Goddard** Mary Lowden Sarah Goodhue **Ebenezer Goddard** Thomas Treadwell Sibil Brigham Joseph Treadwell **Susanna Goddard** Sarah Hammond Phineas Howe Sarah Treadwell **Abigail Howe** David Haven Stone John Young Sarah Stone Joseph Young Jane Adeline Bicknell Capt. Stephen Barton Clara Barton **Seymour Bicknell Young** Founder of the American Red Cross Ann Elizabeth Riter