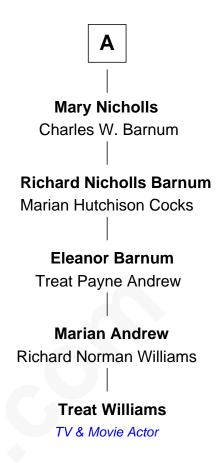

## William Learned Goodith Gilman **Isaac Learned** Sarah Learned Mary Stearns Thomas Lothrop Isaac Learned **Melatiah Lothrop** Sarah Farrar Sarah Bigelow Col. Ebenezer Learned **Elizabeth Lathrop Deborah Haynes** Hope Lothrop **Mary Lathrop Dorothy Learned** Elijah Moore Caleb Phelps **Dorothy Moore George Phelps** Anna Theresa Fitch Dr. Stephen Barton Capt. Stephen Barton **Walter Phelps** Sarah Stone Julia Beach Clara Barton Julia Louisa Phelps Founder of the American Red Cross Rev. George Huntington Nicholls