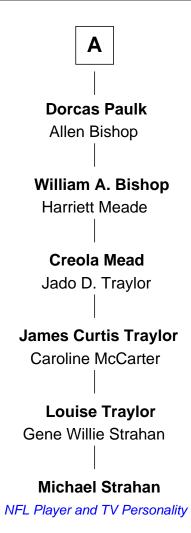

## FamousKin.com Relationship Chart of

Michael Strahan

NFL Player and TV Personality

7th cousin 5 times removed of

Rutherford B. Hayes 19th U.S. President