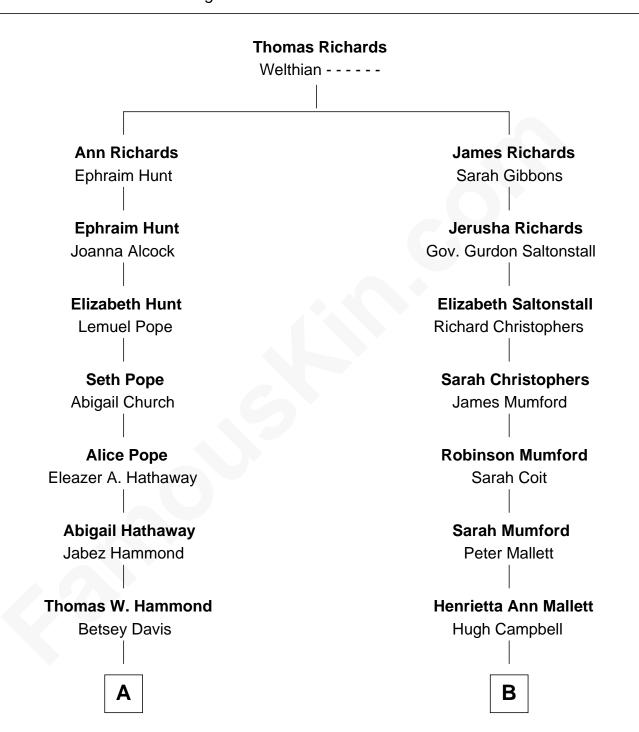

## FamousKin.com Relationship Chart of

Mark Isham Musician, Film Composer

10th cousin 1 time removed of

## **Angela Y. Davis** Civil Rights Activist and former Black Panther

A

George S. Hammond Jane Matthew Penberthy

Walter Ford Hammond Hattie Martha Child

Harold Child Hammond Helen Maurine Blair

Patricia Jane Hammond Howard Fuller Isham

Mark Isham Musician, Film Composer В

Henrietta C. Campbell Murphy Valentine Jones

Murphy Renchor Jones Mollie Spencer

Benjamin Frank Davis Sallye Margarite Bell

Angela Y. Davis

Civil Rights Activist and former Black Panther